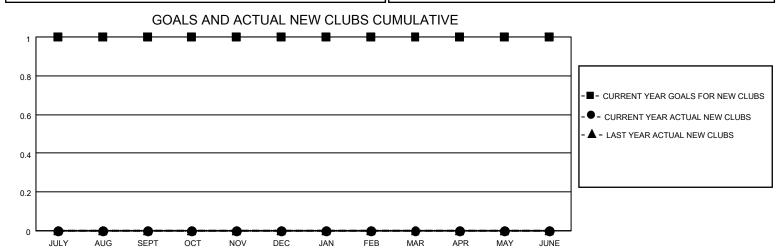

## District 23 A

|                       | Club          | os        |               |                       | Men                    | nbers                   |                                                    |
|-----------------------|---------------|-----------|---------------|-----------------------|------------------------|-------------------------|----------------------------------------------------|
| RESULTS FOR 2023-2024 |               |           |               | RESULTS FOR 2023-2024 |                        |                         |                                                    |
| QUARTER               | NEW CLUB GOAL | NEW CLUBS | DROPPED CLUBS | QUARTER MEMB          | BER GROWTH NET<br>GOAL | MEMBER GROWTH<br>ACTUAL | DROPPED<br>MEMBERS ACTUAL<br>(including transfers) |
| JULY/AUG/SEPT         | 1             | 0         | 1             | JULY/AUG/SEPT         | 25                     | 7                       | 18                                                 |
| OCT/NOV/DEC           | 0             | 0         | 0             | OCT/NOV/DEC           | 0                      | 0                       | 0                                                  |
| JAN/FEB/MAR           | 0             | 0         | 0             | JAN/FEB/MAR           | 0                      | 0                       | 0                                                  |
| APR/MAY/JUNE          | 0             | 0         | 0             | APR/MAY/JUNE          | 0                      | 0                       | 0                                                  |

## ----

GOALS AND ACTUAL MEMBERS CUMULATIVE

|   | _ | MEMBER | GROWTH  | NET | GOAL  |  |
|---|---|--------|---------|-----|-------|--|
| _ |   | MEMBER | CITCOTT |     | 00/12 |  |

Results as of: 7/31/2023

- ● - MEMBER GROWTH ACTUAL

- ▲ - LAST YEAR MEMBERSHIP ACTUAL

| DROPPED CLUBS: 1 |    | 3 CLUBS OF<br>MORE NEW |
|------------------|----|------------------------|
| DROPPED MEMBERS  |    |                        |
| DECEASED         | 2  |                        |
| CLUB CANCELLED   | 0  | CLICK HERI             |
| OTHER            | 16 | MEMBERSH               |
| TOTAL            | 18 |                        |
|                  |    |                        |