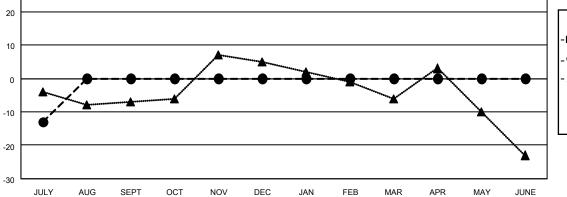

## District 23 A

|                       | Club          | os        |               |                       | Men                    | nbers                   |                                                    |
|-----------------------|---------------|-----------|---------------|-----------------------|------------------------|-------------------------|----------------------------------------------------|
| RESULTS FOR 2023-2024 |               |           |               | RESULTS FOR 2023-2024 |                        |                         |                                                    |
| QUARTER               | NEW CLUB GOAL | NEW CLUBS | DROPPED CLUBS | QUARTER MEMB          | BER GROWTH NET<br>GOAL | MEMBER GROWTH<br>ACTUAL | DROPPED<br>MEMBERS ACTUAL<br>(including transfers) |
| JULY/AUG/SEPT         | 1             | 0         | 1             | JULY/AUG/SEPT         | 25                     | 7                       | 18                                                 |
| OCT/NOV/DEC           | 0             | 0         | 0             | OCT/NOV/DEC           | 0                      | 0                       | 0                                                  |
| JAN/FEB/MAR           | 0             | 0         | 0             | JAN/FEB/MAR           | 0                      | 0                       | 0                                                  |
| APR/MAY/JUNE          | 0             | 0         | 0             | APR/MAY/JUNE          | 0                      | 0                       | 0                                                  |

## ----

GOALS AND ACTUAL MEMBERS CUMULATIVE

|   | _ | MEMBER | GROWTH  | NET | GOAL  |  |
|---|---|--------|---------|-----|-------|--|
| _ |   | MEMBER | CITCOTT |     | 00/12 |  |

Results as of: 7/31/2023

- ● - MEMBER GROWTH ACTUAL

- ▲ - LAST YEAR MEMBERSHIP ACTUAL

| DROPPED CLUBS: 1 |    | 3 CLUBS OF<br>MORE NEW |
|------------------|----|------------------------|
| DROPPED MEMBERS  |    |                        |
| DECEASED         | 2  |                        |
| CLUB CANCELLED   | 0  | CLICK HERI             |
| OTHER            | 16 | MEMBERSH               |
| TOTAL            | 18 |                        |
|                  |    |                        |